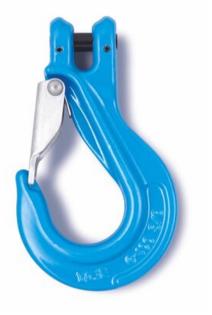

## **Clevis Sling Hook X-043/S Grade 10**

## **Product information**

At least 25% greater WLL than traditional Grade 8 products. Proof Load tested at 2.5 times the WLL with certification for each batch manufactured. Fatigue rated to 20,000 cycles at 1.5 times the WLL. Tempering temperature minimum 400°C. Magnaflux crack detection is performed 100% on each batch.

Material: Quenched and Tempered Alloy Steel. Marking: According to standard, Size, grade, manufacturer ID, traceability. Temperature range: -40°C up to +200°C (without reduction in WLL). Finish: Blue painted. Standard: EN 1677-2