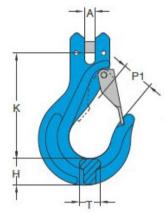

Safety factor: 4:1 Grade: 10

| Part Code    | WLL<br>ton | EWL<br>mm | For Grade 100 Chain<br>mm | A<br>mm | H<br>mm | K<br>mm | P1<br>mm | T<br>mm | Weight<br>kg | Delivery time |
|--------------|------------|-----------|---------------------------|---------|---------|---------|----------|---------|--------------|---------------|
| 402300140700 | 1.4        | 79        | 6                         | 7       | 18      | 79      | 23       | 15      | 0.3          | 3             |
| 402300250700 | 2.5        | 98        | 7, 8                      | 9       | 22      | 98      | 27       | 18      | 0.6          | 3             |
| 402300400700 | 4          | 122       | 10                        | 12      | 30      | 122     | 34       | 24      | 1.1          | 3             |
| 402300670700 | 6.7        | 147       | 13                        | 15      | 37      | 147     | 44       | 30      | 2.3          | 3             |
| 402301000700 | 10         | 166       | 16                        | 17      | 41      | 166     | 48       | 39      | 3.8          | 3             |
| 402301600700 | 16         | 207       | 20                        | 24      | 64      | 207     | 57       | 48      | 8.7          | 3             |
| 402301900700 | 19         | 217       | 22                        | 25      | 61      | 217     | 73       | 52      | 9.5          | 7             |

## Blueprint