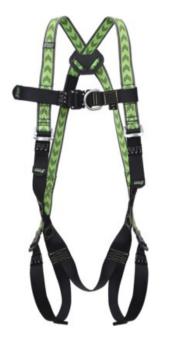

## Harness FA1010500A

## Product information

- Body harness with adjustable shoulder and thigh-straps.
- The thigh straps and chest strap are provided with automatic buckles. Shoulder and thigh-straps differentiated by a dual colour scheme.
- The Harness have positioned sit-strap for extended comfort.
- 5 Adjustment Buckles Among Which 3 Automatic.

Material: Strap: Polyester, Buckles: Steel Marking: According to standard, CE-marked Standard: EN 361

Rear / dorsal D-ring Chest anchoring

| Part Code    | Size | Max user weight<br>kg | Weight<br>kg | Delivery time |
|--------------|------|-----------------------|--------------|---------------|
| 820100361360 | S-L  | 140                   | 1.43         | 3             |