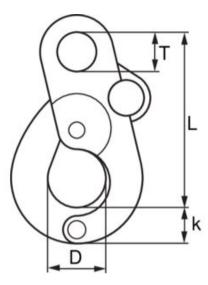

Finish: Zinc-plated.

Note: NOT FOR LIFTING!

Warning: Not to be heat-treated.

Safety factor: 5:1

Grade: 8

| Part code    | Code   | WLL<br>ton | EWL<br>mm | Maximum load that can be released ton | Force to release load kg | D<br>mm | L<br>mm |    | k<br>mm | Weight<br>kg | Delivery time |
|--------------|--------|------------|-----------|---------------------------------------|--------------------------|---------|---------|----|---------|--------------|---------------|
| 420500210490 | H-44.3 | 2.1        | 114       | 1,6                                   | 7                        | 35      | 114     | 24 | 23      | 0.9          | 7             |
| 420500810490 | H-44.9 | 8.1        | 178       | 4,5                                   | 11                       | 55      | 178     | 38 | 42      | 5            | 7             |

## Blueprint