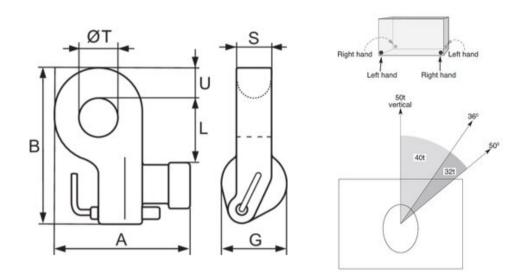

Material: Alloy steel. Marking: CE-marked Temperature range: -40°C up to +100°C Finish: Painted. Warning: Not for toplift (in the hole facing upwards).

Safety factor: 4:1 Grade: 8

| Part code | Code | WLL<br>ton | A<br>mm | B<br>mm | G<br>mm | L<br>mm | S<br>mm | T<br>mm | U<br>mm | Weight<br>kg | Delivery time |
|-----------|------|------------|---------|---------|---------|---------|---------|---------|---------|--------------|---------------|
| 4298CLB40 | CLB  | 32         | 152     | 181     | 75      | 73      | 40      | 45      | 37      | 18           | 7             |

## Blueprint