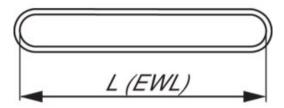

Stretch with working load: 2-3%.

Length tolerance: Nominal length (EWL) ±2%.

Material: Polyester. Resistant to most acids but not to strong alkalizes.

Marking: CE-marked, Manufacture ID, WLL, length, date.