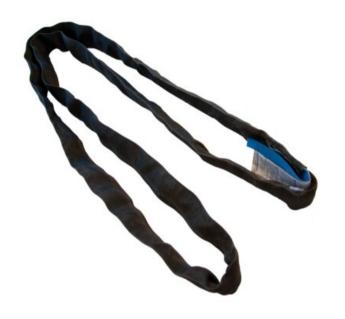

## **Product information**

Typically used in connection with theaters, scenes etc. where the round sling preferably should not be visible.

Design: Load carrying yarn covered with "seamless" black protection sleeve.