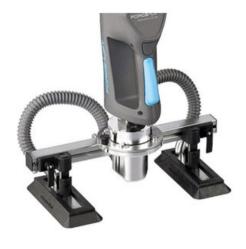

## **Product information**

The Force-Lift tube lifter from AERO-Lift is versatile and can be used for all types of loads, whether light or heavy. As the most powerful tube lifter with one-hand operation on the market, it can effortlessly lift loads of up to 75 kg.

With its quick-change suction feet, it is able to safely handle airtight materials as well as porous or irregular surfaces. Another highlight is the ability to keep the Force-Lift in a floating parking position both with and without transported goods.

Extremely comprehensive equipment of the basic product:

- · Quick-change coupling,
- Motor protection switch (protects the vacuum generator from winding damage)
- Integrated quick-release function (uncoupling function)
- Function for 360° horizontal rotation
- 90° tilting function (to grip lifting goods vertically and move them horizontally