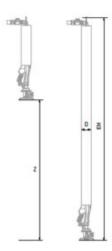

Marking: According to standard, CE-marked

Standard: EN 14238

| Part code   | WLL<br>ton | Lifting height<br>m | Туре               | Description | D<br>mm | Z<br>mm | EH    | Weight<br>kg | Delivery time |
|-------------|------------|---------------------|--------------------|-------------|---------|---------|-------|--------------|---------------|
| 56051000598 | 0.03       | 1.3                 | FL-30-P50/100/1700 | Vacuum pump | 100     | 130     | 2,270 | 6.9          | 7             |

## Blueprint