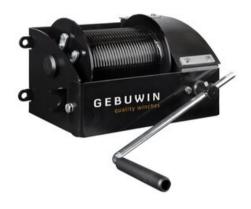

## **Product information**

The theatre winch is a high-quality and also safe winch that has been specially developed for the theatre and entertainment industry.

- the worm gear transmission has a natural braking effect
- · closed gearbox to prevent accidents
- grooved drum for single-layer storage of wire rope
- two load pressure brakes with double ratchet system for safe stable hold of the load in any position
- equipped with a spring loaded pressure roller for smooth winding on the drum
- cable outlet upwards and downwards
- double wire rope fastening for extra safety
- adjustable and secured crank
- suitable for wall mounting
- 1 layer of paint