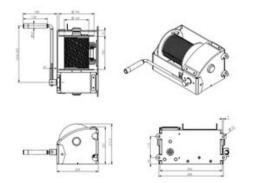

wire rope fastening for extra safety
- adjustable and secured crank
- suitable for wall mounting
- 1 layer of paint

## Options:

- 2 drum compartment (2D)
- increase of drum to store more rope

Marking: According to standard, CE-marked Standard: EN 17206 Note: Wire ropes must be ordered separately

Safety factor: 8:1

| Part Code       | WLL<br>ton | Model  | Rope capacity<br>m | Rope diameter<br>mm | Weight<br>kg | Delivery time |
|-----------------|------------|--------|--------------------|---------------------|--------------|---------------|
| 501300030000590 | 0.3        | TW300  | 10                 | 6                   | 21           | 7             |
| 501300030000594 | 0.3        | TW300L | 20                 | 6                   | 25           | 7             |

## Blueprint