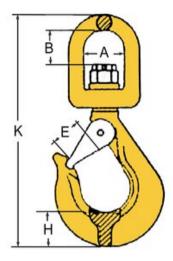

Safety factor: 4:1 Grade: 8

| Part Code    | WLL<br>ton | EWL<br>mm | For chain dia.<br>mm | K<br>mm | E<br>mm | A<br>mm | B<br>mm | Weight<br>kg | Delivery time |
|--------------|------------|-----------|----------------------|---------|---------|---------|---------|--------------|---------------|
| 401300110670 | 1.12       | 138       | 6                    | 170     | 22      | 32.5    | 22      | 0.34         | 3             |
| 401300200670 | 2          | 167       | 7/8                  | 210     | 27      | 35.5    | 26      | 0.85         | 3             |
| 401300320670 | 3.15       | 197       | 10                   | 247     | 32      | 42      | 34      | 1.54         | 3             |
| 401300530670 | 5.3        | 247       | 13                   | 302     | 40      | 50      | 38.5    | 3.4          | 3             |
| 401300800670 | 8          | 305       | 16                   | 382     | 45      | 61      | 55      | 5.36         | 3             |