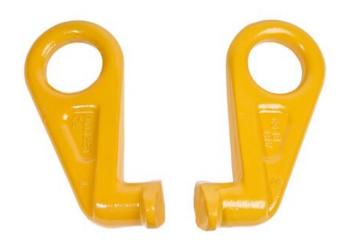

## Product information

For lifting from the upper or lower corner from the side. Multible lifting lugs do not lock like the other models. Delivery includes 4 lifting eyes with outshackles. Lifting angle 30°-60°.

Weight is 4 pcs.

Features: Ring inner dia. 68 mm Material: Steel Marking: CE-marked Temperature range: -40 - (+)200°C Finish: Painted, yellow Note: WLL 30° 43 t | WLL 45° 35 t | WLL 60° 25 t

Safety factor: 4:1