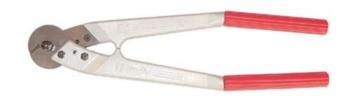

## **Product information**

| Part Code    | Code | Rope Ø range<br>mm | Max cutting diameter<br>Harddrawn wire<br>mm | Length<br>mm | Max cutting diameter<br>Bracing wires<br>mm | Max cutting diameter<br>Electrical cables<br>mm | Max cutting diameter<br>Aluminum and copper<br>mm | Max cutting diameter<br>Ironwire<br>mm | Weight<br>kg | Delivery time |
|--------------|------|--------------------|----------------------------------------------|--------------|---------------------------------------------|-------------------------------------------------|---------------------------------------------------|----------------------------------------|--------------|---------------|
| 141500700010 | C7   | 7                  | 2,5                                          | 190          | 5                                           | 7                                               | 5                                                 | 4                                      | 0.3          | 7             |
| 141500900010 | C9   | 9                  | 4                                            | 325          | 7                                           | 9                                               | 9                                                 | 7                                      | 0.8          | 7             |
| 141501200010 | C12  | 12                 | 4                                            | 500          | 8                                           | 12                                              | 10                                                | 8                                      | 1.5          | 3             |
| 141501600010 | C16  | 16                 | 5                                            | 630          | 14                                          | 16                                              | 14                                                | 10                                     | 2.3          | 7             |