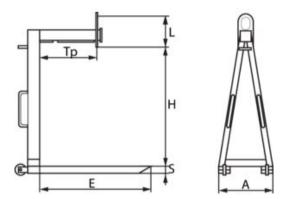

where there is restricted head room.

| Part Code | Code | WLL<br>ton | Height<br>m | A<br>mm | E<br>mm | H<br>mm | L<br>mm | S<br>mm | Tp max. mm | Weight<br>kg | Delivery time |
|-----------|------|------------|-------------|---------|---------|---------|---------|---------|------------|--------------|---------------|
| 62016010  | 6010 | 1.5        | 1.3         | 560     | 1,150   | 1,300   | 360     | 60      | 650        | 130          | 7             |
| 62016011  | 6011 | 2.5        | 1.3         | 560     | 1,150   | 1,300   | 380     | 60      | 650        | 150          | 7             |

## Blueprint