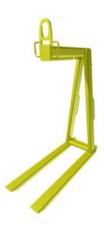

## Pallet Fork Type 6010

## **Product information**

Pallet fork for handling of standard pallets from the short side.

Design: Horizontal boom. The lifting eye must be moved to its respective position for lifting empty or loaded.

**Proof:** Batch proof 2 x max load.

Material: Hollow-beam and plate of high-strength structural steel.

Marking: Maximum load and CE-marking.

Finish: Yellow painted.

Note: Other sizes and designs are available upon request. This item is easily adjustable for customer's requirements and particuarly suitable