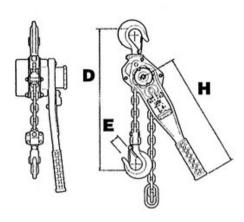

Material: Chain and hook, alloy steel grade 10.

Marking: WLL, code and CE marking.

Finish: Painted.

Safety factor: 5:1

| Part Code       | Code   | WLL<br>ton | Lifting height<br>m | Number of falls | Load chain<br>mm | D<br>mm | E<br>mm | H<br>mm | Weight<br>kg | Delivery time |
|-----------------|--------|------------|---------------------|-----------------|------------------|---------|---------|---------|--------------|---------------|
| 500500030150010 | YII-25 | 0.25       | 1.5                 | 1               | 4                | 235     | 20      | 155     | 2            | 7             |

## Blueprint