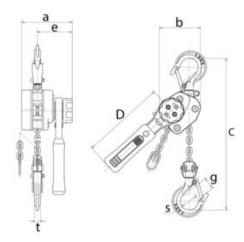

ed, Type plate with WLL, CE-marking and serial number.

Finish: Surface treated aluminium.

Safety factor: 4:1.

| Part Code       | Code  | WLL<br>ton | Lifting height<br>m | Number of falls | Hand pull to lift full load<br>daN | Load chain<br>mm | Weight<br>kg | Delivery time |
|-----------------|-------|------------|---------------------|-----------------|------------------------------------|------------------|--------------|---------------|
| 500500030150040 | LX003 | 0.25       | 1.5                 | 1               | 20                                 | 3,2 x 9,0        | 1.7          | 7             |
| 500500050150040 | LX005 | 0.5        | 1.5                 | 1               | 31                                 | 4,3 x 12,0       | 2.7          | 7             |

## Blueprint