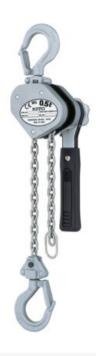

## **Product information**

The KITO LX Series is a range of small lever hoists that is suitable for operations in limited space. The lever hoist has a freewheel safeguard and the bottom hook is riveted in four places. Its solid aluminium housing enables a low weight of the hoist. The load can be lifted or lowered in 2 mm steps due to its smooth gear mechanism.

Material: High impact aluminium housing, nickel-plated load chain in grade 10.

Marking: CE-marked, Type plate with WLL, CE-marking and serial number.

Finish: Surface treated aluminium.

Safety factor: 4:1.