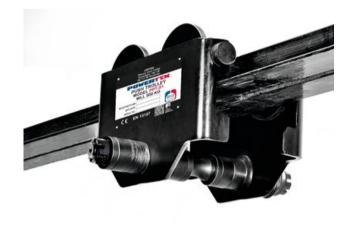

## **Push Trolley POWERTEX PPT-S1**

## **Product information**

POWERTEX push trolley operated by pushing. A compact and low buildt design with low dead weight in a solid steel construction. It includes mechanical stops to ensure that the trolley is kept on the beam in case of an accident (anti-drop + anti-tilt). Fits most types of beam profiles and most brands of lifting blocks and electric hoists. Wheels with ball bearings.

Supplied with grey label for adhering over white nameplate for use in the entertainment industry.

Static test coefficient: WLL x 1,5.

Marking: According to standard, WLL, CE and individual serial number.

**Finish:** Black painted. **Standard:** EN 13157

Safety factor: 4:1

| Part code       | WLL<br>ton | Beam width<br>mm | Wheel Ø outside/inside<br>mm | Minimum radius<br>mm | Weight<br>kg | Delivery time |
|-----------------|------------|------------------|------------------------------|----------------------|--------------|---------------|
| 502500302050050 | 3          | 100-205          | 131,3/100                    | 1,300                | 30           | 3             |